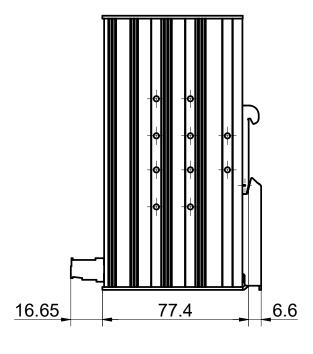

| Projection                                                                                                      | General tolerances |                                     | Document type |               | Document status | Created by Date |            | Approved by    |         |         |
|-----------------------------------------------------------------------------------------------------------------|--------------------|-------------------------------------|---------------|---------------|-----------------|-----------------|------------|----------------|---------|---------|
|                                                                                                                 | ISO 2768-1 mK      | All Dimensions in mm                | custom        | er drawing    | final release   | JS              | 2018-07-24 | VK             | 2018    | 3-07-24 |
|                                                                                                                 |                    |                                     |               |               |                 |                 |            | Checked        | Format  | Scale   |
| I TERZ                                                                                                          |                    |                                     |               | NITE DC0 1100 |                 |                 | SW         | A4             | 1:2     |         |
| 1 (                                                                                                             |                    |                                     |               | Weight (g)    | NITE-RS8-1100   |                 |            | Drawing number |         |         |
|                                                                                                                 | Ind                | Industrial Electron                 | ics           | 295           |                 |                 |            | TZCD21160X     |         | 60X     |
| CONFIDENTIAL: This document contains information which is subject to obligation of confidentiality and is to be |                    |                                     |               |               |                 |                 |            |                | Edition | Sheet   |
|                                                                                                                 |                    | not be copied, disclosed to third p |               |               |                 |                 | A          | 1/1            |         |         |