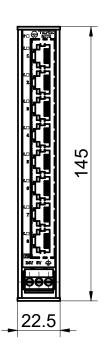

| Projection                                                                                                      | General tolerances |                                     | Document type |               | Document status | Created by Date |            | Approved by    |         |         |
|-----------------------------------------------------------------------------------------------------------------|--------------------|-------------------------------------|---------------|---------------|-----------------|-----------------|------------|----------------|---------|---------|
|                                                                                                                 | ISO 2768-1 mK      | All Dimensions in mm                | custom        | er drawing    | final release   | JS              | 2018-07-24 | VK             | 2018    | 3-07-24 |
|                                                                                                                 |                    |                                     |               |               |                 |                 |            | Checked        | Format  | Scale   |
| I TERZ                                                                                                          |                    |                                     |               | NITE DC0 1100 |                 |                 | SW         | A4             | 1:2     |         |
| 1 (                                                                                                             |                    |                                     |               | Weight (g)    | NITE-RS8-1100   |                 |            | Drawing number |         |         |
|                                                                                                                 | Ind                | Industrial Electron                 | ics           | 295           |                 |                 |            | TZCD21160X     |         | 60X     |
| CONFIDENTIAL: This document contains information which is subject to obligation of confidentiality and is to be |                    |                                     |               |               |                 |                 |            |                | Edition | Sheet   |
|                                                                                                                 |                    | not be copied, disclosed to third p |               |               |                 |                 | A          | 1/1            |         |         |