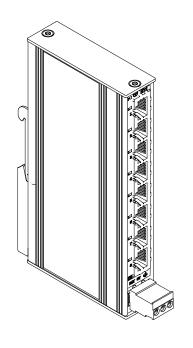

| Projection                                                                                                      | General tolerances |                                     | Document type |               | Document status | Created by Date |            | Approved by    |         |         |
|-----------------------------------------------------------------------------------------------------------------|--------------------|-------------------------------------|---------------|---------------|-----------------|-----------------|------------|----------------|---------|---------|
|                                                                                                                 | ISO 2768-1 mK      | All Dimensions in mm                | custom        | er drawing    | final release   | JS              | 2018-07-24 | VK             | 2018    | 3-07-24 |
|                                                                                                                 |                    |                                     |               |               |                 |                 |            | Checked        | Format  | Scale   |
| I TERZ                                                                                                          |                    |                                     |               | NITE DC0 1100 |                 |                 | SW         | A4             | 1:2     |         |
| 1 (                                                                                                             |                    |                                     |               | Weight (g)    | NITE-RS8-1100   |                 |            | Drawing number |         |         |
|                                                                                                                 | Ind                | Industrial Electron                 | ics           | 295           |                 |                 |            | TZCD21160X     |         | 60X     |
| CONFIDENTIAL: This document contains information which is subject to obligation of confidentiality and is to be |                    |                                     |               |               |                 |                 |            |                | Edition | Sheet   |
|                                                                                                                 |                    | not be copied, disclosed to third p |               |               |                 |                 | A          | 1/1            |         |         |